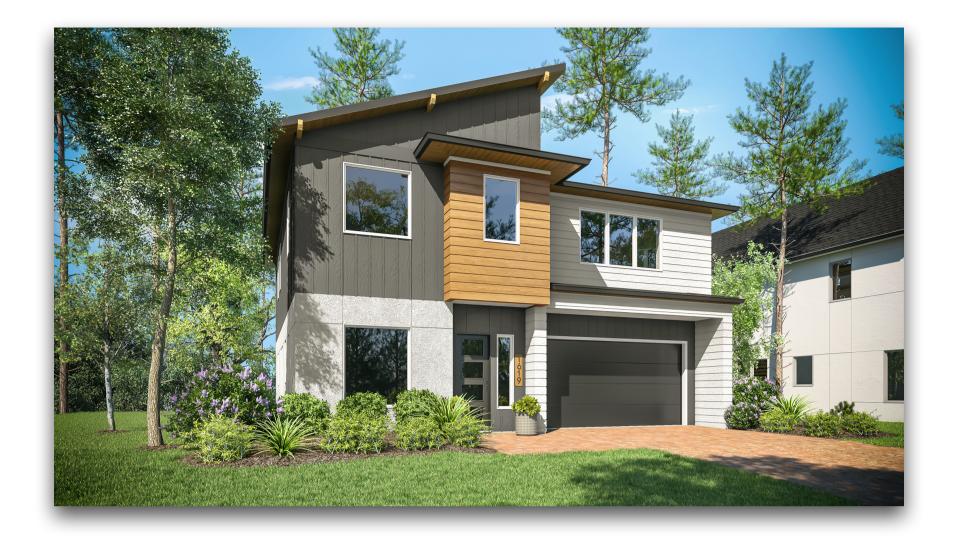

## LIST PRICE: \$579,900

4 BEDROOMS, 3.5 BATHS, 2817 SF.

## **GENERAL DESIGN SPECS**

- HARD STUCCO AND FIBER-CEMENT BOARD EXTERIOR
- OPEN FLOOR PLAN
- LARGE AND ABUNDANT ENERGY-EFFICIENT CASEMENT WINDOWS
- OPEN-RISER STAIRCASE
- TANKLESS, RECIRCULATING WATER HEATER
- BLACK STAINLESS MICROWAVE, GAS RANGE, AND DISHWASHER
- LARGE SLIDING DOORS TO ON-GRADE BACK DECK WITH OPTIONAL PERGOLA
- EUROPEAN STYLE CABINETRY
- QUARTZ COUNTERTOPS