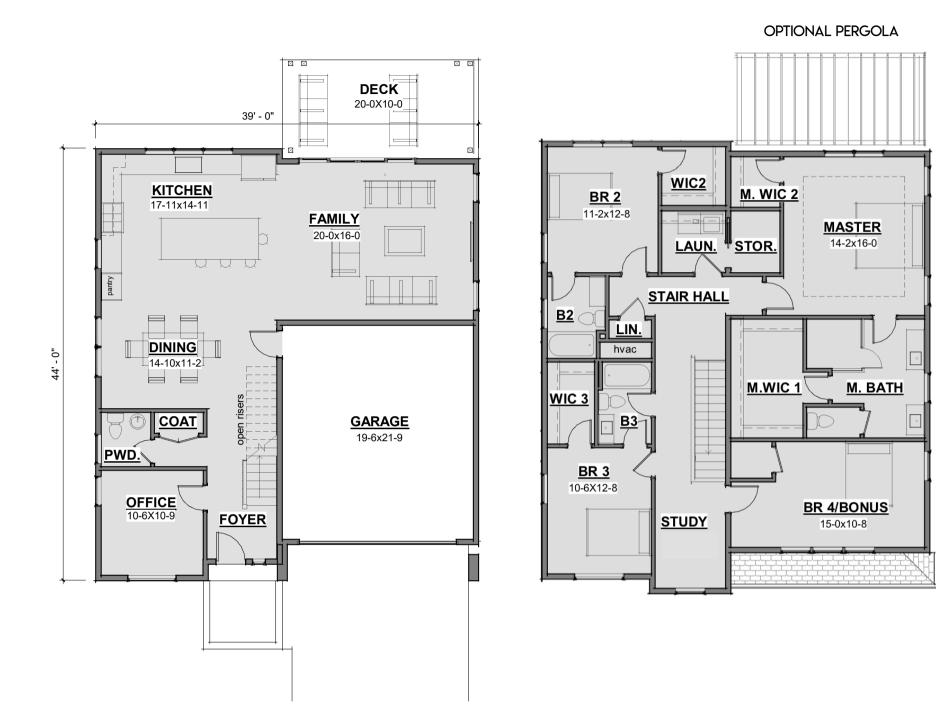

## FLOOR PLAN AND SPECS

## LIST PRICE: \$579,900

4 BEDROOMS, 3.5 BATHS, 2817 SF.

## **GENERAL DESIGN SPECS**

- HARD STUCCO AND FIBER-CEMENT BOARD EXTERIOR
- OPEN FLOOR PLAN
- LARGE AND ABUNDANT ENERGY-EFFICIENT CASEMENT WINDOWS
- OPEN-RISER STAIRCASE
- TANKLESS, RECIRCULATING WATER HEATER
- BLACK STAINLESS MICROWAVE, GAS RANGE, AND DISHWASHER
- LARGE SLIDING DOORS TO ON-GRADE BACK DECK WITH OPTIONAL PERGOLA
- EUROPEAN STYLE CABINETRY
- QUARTZ COUNTERTOPS