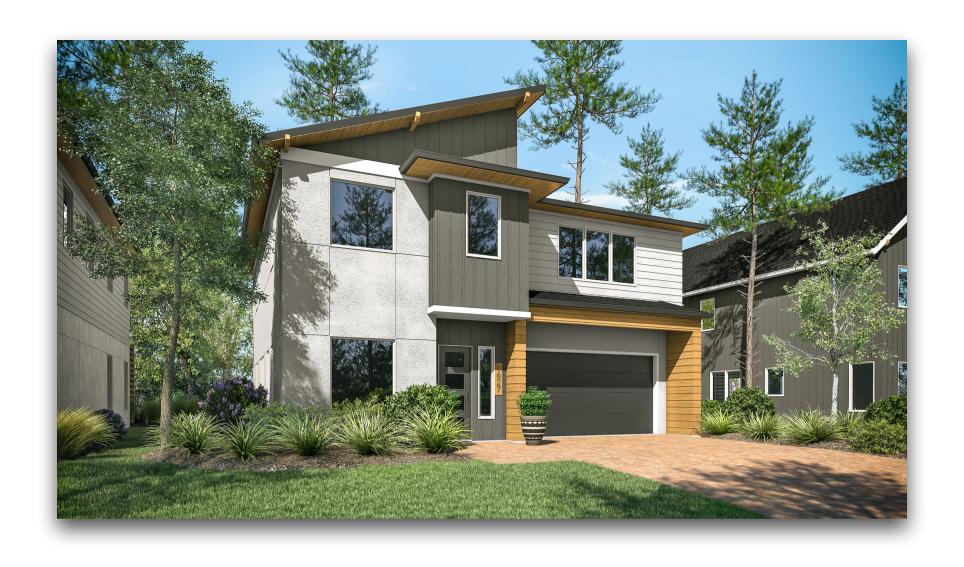

## LIST PRICE: \$579,900

4 BEDROOMS, 3.5 BATHS, 2817 SF.

MLS #3465143

## GENERAL DESIGN SPECS

- HARD STUCCO AND FIBER-CEMENT BOARD EXTERIOR
- OPEN FLOOR PLAN
- LARGE AND ABUNDANT ENERGY-EFFICIENT CASEMENT WINDOWS
- OPEN-RISER STAIRCASE
- TANKLESS, RECIRCULATING WATER HEATER
- STAINLESS MICROWAVE, GAS RANGE, AND DISHWASHER
- LARGE SLIDING DOORS TO ON-GRADE BACK DECK WITH OPTIONAL PERGOLA
- EUROPEAN STYLE CABINETRY
- QUARTZ COUNTERTOPS