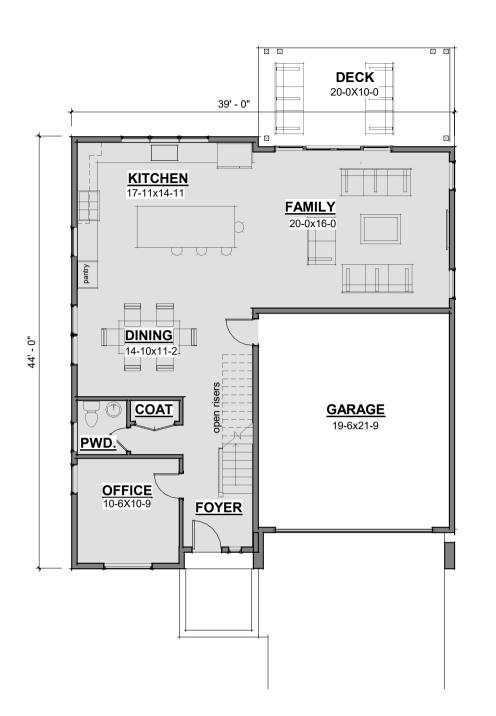

## FLOOR PLAN AND SPECS

## LIST PRICE: \$579,900

4 BEDROOMS, 3.5 BATHS, 2817 SF.

MLS #3465143

## GENERAL DESIGN SPECS

- HARD STUCCO AND FIBER-CEMENT BOARD EXTERIOR
- OPEN FLOOR PLAN
- LARGE AND ABUNDANT ENERGY-EFFICIENT CASEMENT WINDOWS
- OPEN-RISER STAIRCASE
- TANKLESS, RECIRCULATING WATER HEATER
- STAINLESS MICROWAVE, GAS RANGE, AND DISHWASHER
- LARGE SLIDING DOORS TO ON-GRADE BACK DECK WITH OPTIONAL PERGOLA
- EUROPEAN STYLE CABINETRY
- QUARTZ COUNTERTOPS