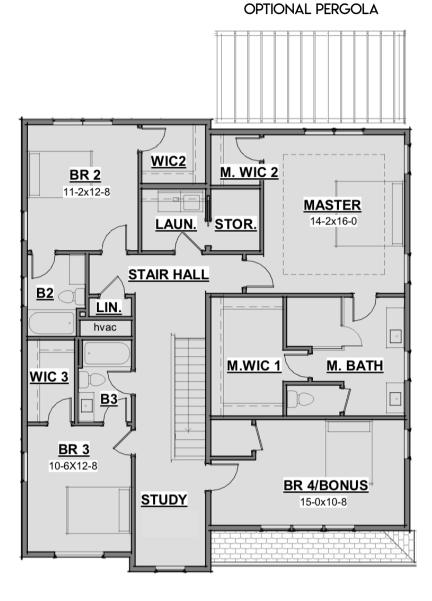

## FLOOR PLAN AND SPECS

## LIST PRICE: \$579,900

4 BEDROOMS, 3.5 BATHS, 2817 SF.

MLS #3465143

## GENERAL DESIGN SPECS

- HARD STUCCO AND FIBER-CEMENT BOARD EXTERIOR
- OPEN FLOOR PLAN
- LARGE AND ABUNDANT ENERGY-EFFICIENT CASEMENT WINDOWS
- OPEN-RISER STAIRCASE
- TANKLESS, RECIRCULATING WATER HEATER
- STAINLESS MICROWAVE, GAS RANGE, AND DISHWASHER
- LARGE SLIDING DOORS TO ON-GRADE BACK DECK WITH OPTIONAL PERGOLA
- EUROPEAN STYLE CABINETRY
- QUARTZ COUNTERTOPS